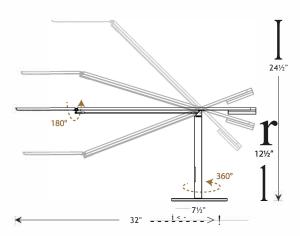

360 Gw50,000 hours

Cool: 4,500 K/Warm 3,500 K

Built-in touchstrip Multiple dimming levels Chrome\*, Black, Silver, Orange

Aluminum/Plastic Black, 10'

CD= Cool White light WD = Warm White light CRM = Chrome\* BLK = Black SIL= Silver ORG = Orange DSK = Desk Base