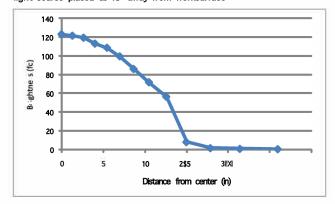

tionships among systems.

Koncept's LED desktop and task lighting provides finer control over lighting levels in occupied spaces. With personal lighting in place, elimination or downsizing of building lighting systems is possible.

## Interior Lighting (Possible 2 points)

To promote occupants' productivity, comfort and well-being by providing high-quality lighting.

All Koncept's task lighting products provide more than three lighting levels that are easily adjustable by occupants to suit their needs. Furthermore, all Koncept's task lighting products use high quality LED light sources with CRI over 80 and L70 rated lifespan over 50,000 hours. Desktop and task personal lighting also provides the opportunity to reduce overhead lighting.

## light source placed at 15" away from worksurface